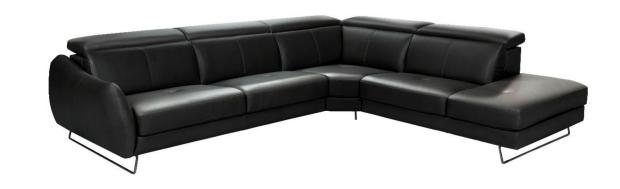

## **CAROLINA**

OVERALL **D**40" **H**32/39" | SEAT **D**21.5" **H**17.5" | ARM **W**6.5" **H**27.5"

The Carolina sectional with terminal extension combines modern elegance and comfort. It offers ample support while enhancing any living space with its sleek design. Perfect for both relaxing and entertaining, the Carolina brings style and comfort together effortlessly.

Available in a variety of high-quality leather grades and an array of elegant colors.

W67.5" 1Arm Sofa

**Armless Chair** 

Corner

D44.5"

**Terminal Chair** 