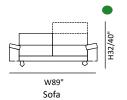

Available in a variety of high-quality leather grades and an array of elegant colors.

W76" Loveseat

Loveseat Max

Arm Chair

W77" 1 Arm Sofa

W63" 1 Arm Loveseat

Small Chaise

W69" 1 Arm Loveseat Max