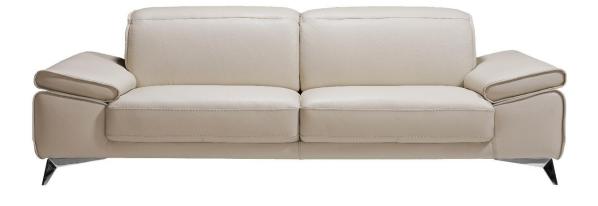

ALLEGRO COLLECTION

**EDWIN** 

OVERALL D41" H32/40" | SEAT D22" H17" | ARM H22"

The Edwin collection defines luxury with its variety of sizes, each adorned with an adjustable headrest. This opulent ensemble seamlessly marries modern design with indulgent comfort, creating a lavish experience in your living space.